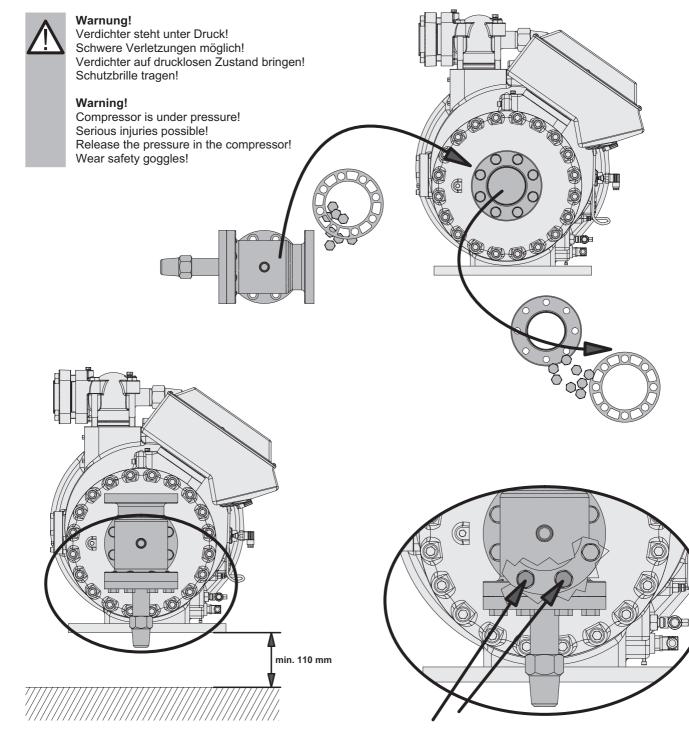

## Mounting the valve with DN 125

Bei Montage mit Ventilspindel nach unten: Bodenfreiheit von mindestens 110 mm vorsehen!

If the valve is mounted in such a way that the valve spindle points downwards, a ground clearance of at least 110 mm must be provided for!

Alle 8 Schrauben mit 200 Nm anziehen. Die beiden Schrauben unter dem Spindelflansch mit einem Ring- oder Gabelschlüssel anziehen.

Tighten all 8 screws with 200 Nm. Fix the two screws under the spindle flange with a ring or open-end spanner!