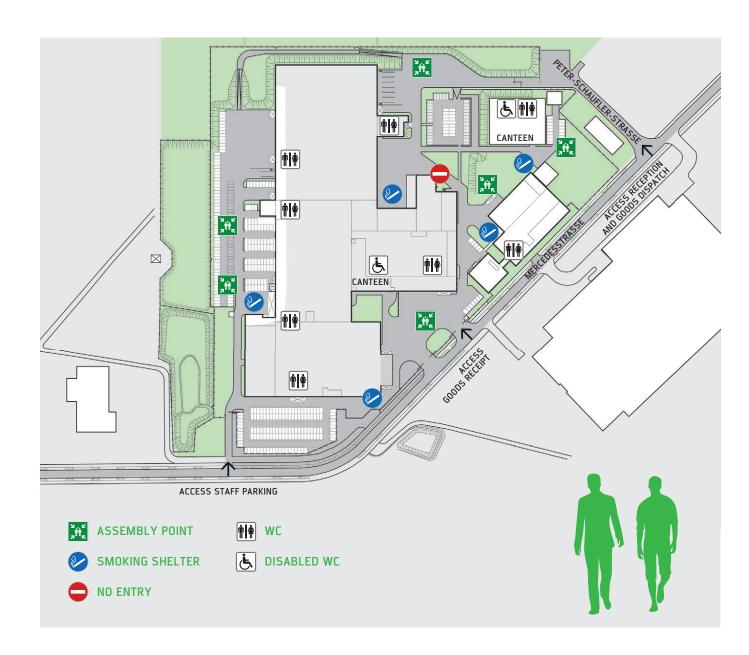

Taking photos or filming is strictly forbidden on company premises. If it is necessary to take photos, you must obtain prior permission.

Please consider prohibitory sign!

Smoking and consuming alcoholic drinks or any form of drugs is strictly forbidden in the buildings. Smoking is only permitted in the smoking shelters at the locations marked on the map.

German road traffic regulations apply on company premises. The maximum speed on the entire company premises is 10 kilometres per hour. Parking is only permitted on the car parks **indicated.** The **no stopping or parking signs** must be strictly observed.

All buildings are fitted with fire alarm systems. In the event of fire, please remain calm. The first

thing you should do is: report the fire to the **Fire Department \*200.** Then warn others and bring yourself and other persons in danger to safety along the marked escape routes. If it is possible due to the circumstances, **try to extinguish the fire** using the fire extinguishers provided. After leaving the building, go to the assembly points.